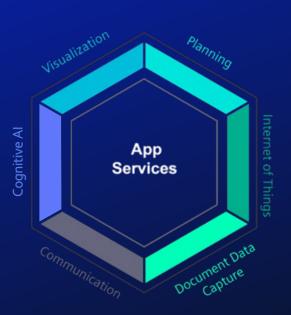

#### Domain specific building blocks

Enabled through packaged capabilities (Mendix App Services)

3D Visualization provides a viewing capability of JT models