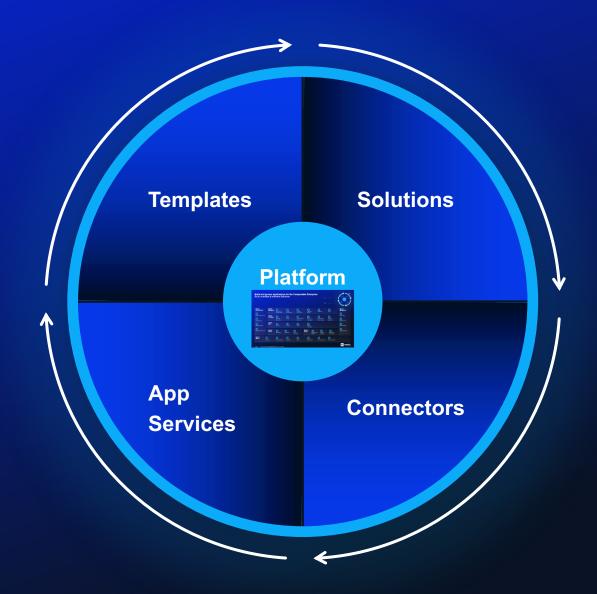

#### Many more on the way...

Mendix is a strategic Option for Siemens to build flexible products and micro services in the future. Many more items are on the roadmap

**Templates** 

App Services Solutions

Connectors

Platform

#### Domain specific building blocks

Enabled through packaged capabilities (Mendix App Services)

3D Visualization provides a viewing capability of JT models